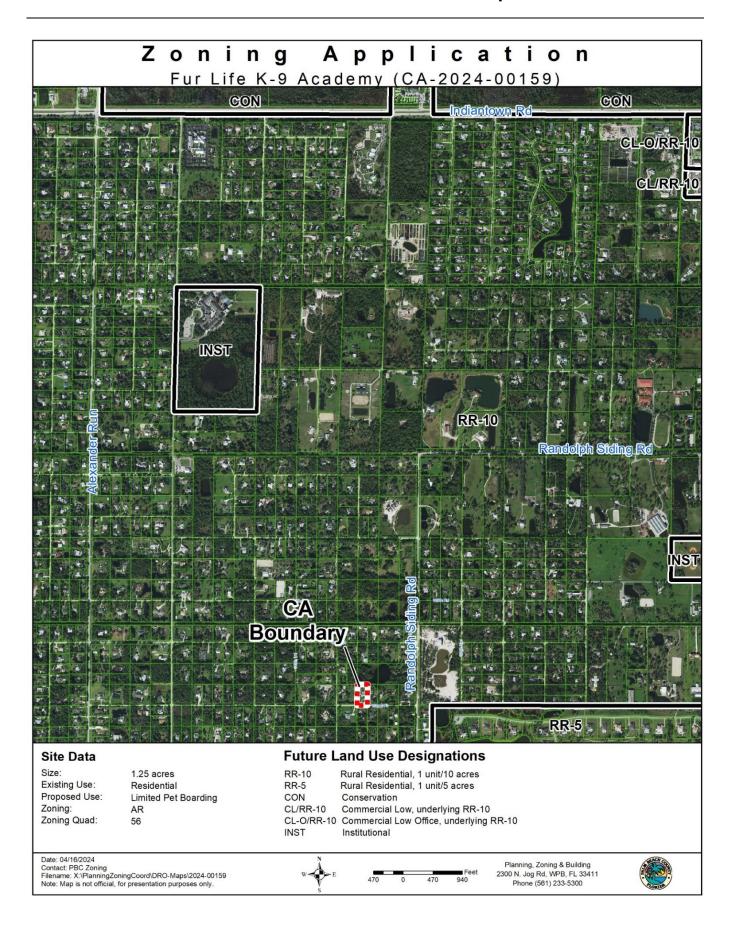

#### II. Site Data

Acres: 1.25 acres

Location: North on 162nd Place North, approx. 780 feet west of Randolph Siding Road

Parcel Control: 00-41-41-11-00-000-5580

Future Land Use: Rural Residential (RR-10)

**Zoning District:** Agricultural Residential District (AR)

Tier: Rural

**Utility Service:** Town of Jupiter

Overlay/Study: None

Neighborhood Plan: Jupiter Farms Neighborhood Plan

CCRT Area: None

Comm. District: 1, Vice Mayor Maria G. Marino

## **Exhibit A - Future Land Use Map**

# **Exhibit A - Zoning Map**