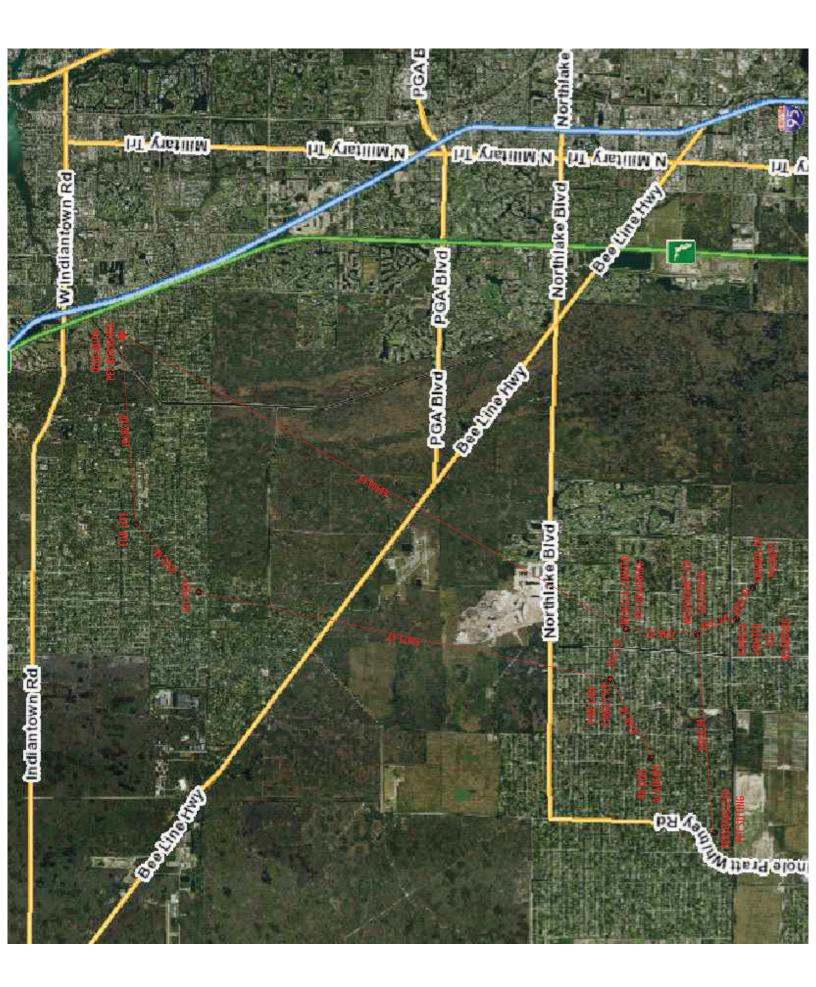

- **a.** Consistency with the Plan The proposed use or amendment is consistent with the purposes, goals, objectives and policies of the Plan, including standards for building and structural intensities and densities, and intensities of use.
- o Relevant Comprehensive Plan Policy: Future Land Use Element (FLUE) Policy 2.2.1-g.1 establishes consistent residential zoning districts with their corresponding Future Land Use designation in Table 2.2.1-j.1, Residential Future Land Use Zoning Consistency. The existing Agricultural Residential (AR) Zoning District is consistent with the Rural Residential, 1 unit per 10 acres (RR-10) Future Land Use designation. In addition, FLUE Policy 1.3-i.7 establishes that home occupational uses that will not degrade the rural character of the area are allowed. The subject request is a home occupation.
- o Density & Intensity: Floor Area Ratio (FAR) is not applicable since the request is for a home occupation, which is accessory to the principal Single Family residential use, is consistent with the land use of RR-10, and does not result in the conversion to a commercial use.
- Special Overlay District/ Neighborhood Plan/Planning Study Area: The property is located within the Jupiter Farms Neighborhood Plan (JFNP). The request is not inconsistent with the neighborhood plan recommendations. The Agent was advised to contact the neighborhood group and inform them of the request. The Agent indicated they reached out to the group in March 2024 and have received no response. No comments or concerns have been received as of the writing of this report.
- **b.** Consistency with the Code The proposed amendment is not in conflict with any portion of this Code, and is consistent with the stated purpose and intent of this Code.
- O Property Development Regulations: Properties within the Agricultural Residential (AR) Zoning District are subject to the property development regulations in Table 3.D.1.A. The existing Single Family residence meets all required setbacks and building coverage has not been exceeded. No new construction is proposed for this application.
- o Limited Pet Boarding-Accessory Use: The proposed accessory residential use must be in compliance with requirements per Article 4.B.1.E.13. Each requirement is provided below in *italics* with Staff analysis on consistency in regular text.
  - 1. A minimum one-acre lot size. The subject site is 1.25 acres
  - 2. A minimum separation distance of 1,000 ft. of another Limited Pet Boarding Use measured property line to property line. Per Exhibit G, the proposed use is 9,587 ft. from the nearest Limited Pet Boarding.
  - 3. A total of seven cats or dogs shall be boarded at any given time and the total number of cats and dogs boarded and owned by the residence of the property shall not exceed the maximum established in the PBC Code of Ordinance. The Applicant has indicated in the justification statement that no more than seven dogs or cats will be boarded at any time with no more than three additional pets owned by the owner as allowed by code.
  - 4. Cats or dogs shall be boarded within the Single Family Structure except when outdoor activities take place. The Applicant has acknowledged this requirement in the Justification Statement.
  - 5. Outdoor activity shall be limited to 7:00am to 9:00pm unless under the restraint or control of a person by means of a leash and business hours including drop-off and pick-up shall be between 6:00am to 7:00pm. The Applicant has acknowledged this requirement.
  - 6. Cats and dogs shall be personally supervised during outdoor activity and outdoor areas shall be setback a minimum of 25 ft. from all property lines. The PSP identifies a 213 SF outdoor recreation area and shows the side and rear setbacks as 26.5 ft. and 27.6 ft.
  - 7. No signage shall be allowed to advertise the Limited Pet Boarding use. The Applicant has acknowledged and no signs are proposed.