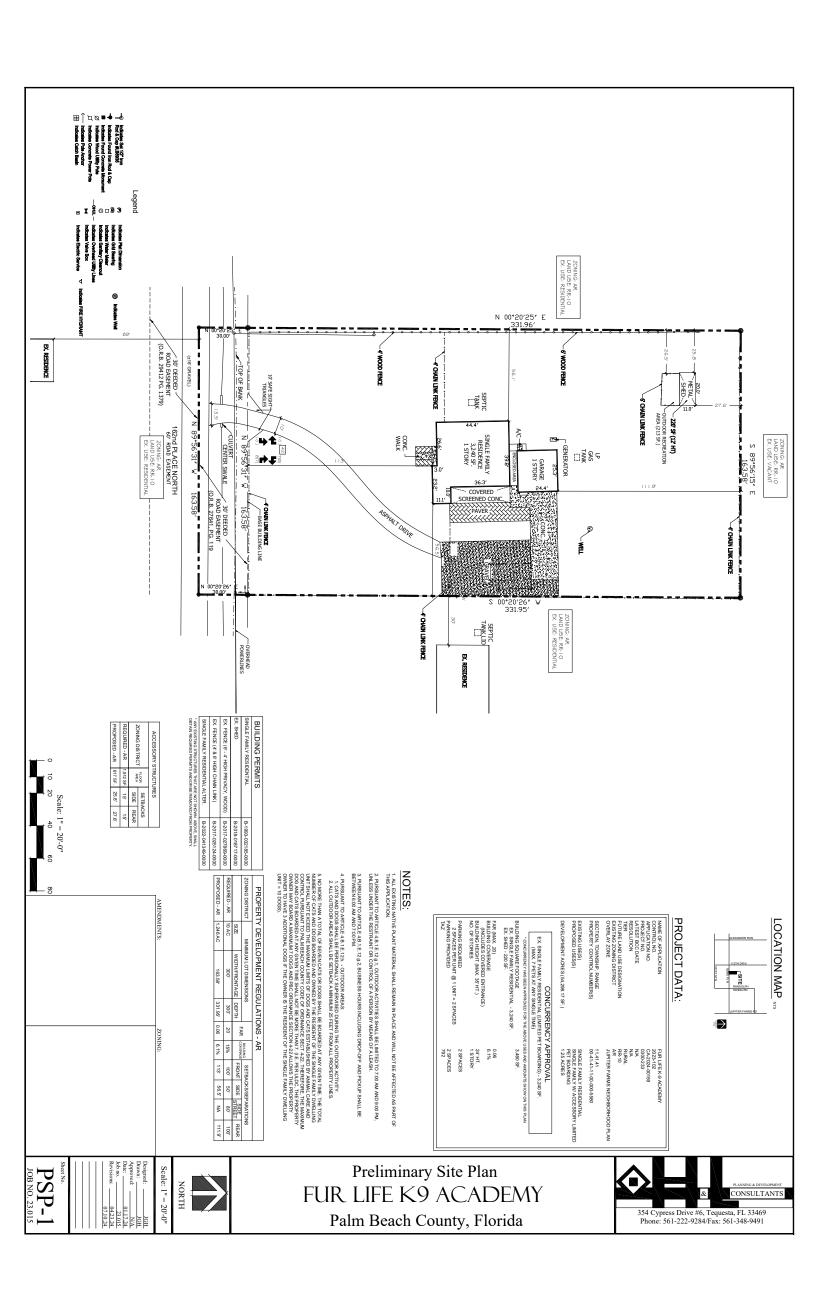

The request would allow Limited Pet Boarding as an accessory use the Single Family dwelling. The pets will be boarded within the home. The Preliminary Site Plan (PSP) indicates three structures (Single Family Residence, detached garage, and shed) along with a 213 fenced in outdoor recreation area for the dogs. Access to the site is from 162nd Place North.

- **a.** Consistency with the Plan The proposed use or amendment is consistent with the purposes, goals, objectives and policies of the Plan, including standards for building and structural intensities and densities, and intensities of use.
- o Relevant Comprehensive Plan Policy: Future Land Use Element (FLUE) Policy 2.2.1-g.1 establishes consistent residential zoning districts with their corresponding Future Land Use designation in Table 2.2.1-j.1, Residential Future Land Use Zoning Consistency. The existing Agricultural Residential (AR) Zoning District is consistent with the Rural Residential, 1 unit per 10 acres (RR-10) Future Land Use designation. In addition, FLUE Policy 1.3-i.7 establishes that home occupational uses that will not degrade the rural character of the area are allowed. The subject request is a home occupation.
- o Density & Intensity: Floor Area Ratio (FAR) is not applicable since the request is for a home occupation, which is accessory to the principal Single Family residential use, is consistent with the land use of RR-10, and does not result in the conversion to a commercial use.
- Special Overlay District/ Neighborhood Plan/Planning Study Area: The property is located within the Jupiter Farms Neighborhood Plan (JFNP). The request is not inconsistent with the neighborhood plan recommendations. The Agent was advised to contact the neighborhood group and inform them of the request. The Agent indicated they reached out to the group in March 2024 and have received no response. No comments or concerns have been received as of the writing of this report.
- **b.** Consistency with the Code The proposed amendment is not in conflict with any portion of this Code, and is consistent with the stated purpose and intent of this Code.
- O Property Development Regulations: Properties within the Agricultural Residential (AR) Zoning District are subject to the property development regulations in Table 3.D.1.A. The existing Single Family residence meets all required setbacks and building coverage has not been exceeded. No new construction is proposed for this application.
- o Limited Pet Boarding-Accessory Use: The proposed accessory residential use must be in compliance with requirements per Article 4.B.1.E.13. Each requirement is provided below in *italics* with Staff analysis on consistency in regular text.
  - 1. A minimum one-acre lot size. The subject site is 1.25 acres
  - 2. A minimum separation distance of 1,000 ft. of another Limited Pet Boarding Use measured property line to property line. Per Exhibit G, the proposed use is 9,587 ft. from the nearest Limited Pet Boarding.
  - 3. A total of seven cats or dogs shall be boarded at any given time and the total number of cats and dogs boarded and owned by the residence of the property shall not exceed the maximum established in the PBC Code of Ordinance. The Applicant has indicated in the justification statement that no more than seven dogs or cats will be boarded at any time with no more than three additional pets owned by the owner as allowed by code.
  - 4. Cats or dogs shall be boarded within the Single Family Structure except when outdoor activities take place. The Applicant has acknowledged this requirement in the Justification Statement.
  - 5. Outdoor activity shall be limited to 7:00am to 9:00pm unless under the restraint or control of a person by means of a leash and business hours including drop-off and pick-up shall be between 6:00am to 7:00pm. The Applicant has acknowledged this requirement.
  - 6. Cats and dogs shall be personally supervised during outdoor activity and outdoor areas shall be setback a minimum of 25 ft. from all property lines. The PSP identifies a 213 SF outdoor recreation area and shows the side and rear setbacks as 26.5 ft. and 27.6 ft.
  - 7. No signage shall be allowed to advertise the Limited Pet Boarding use. The Applicant has acknowledged and no signs are proposed.

- 8. The operator of the use shall obtain Zoning approval prior to application for an Operational Permit by the ACC. The Applicant has provided a Letter of Intent from ACC to meet this requirement as shown in Exhibit H. An additional Condition of Approval has been included to require that the owner not begin operation until they have received approval from ACC as shown in Exhibit C.
- o Architectural Review: Residential projects and associated accessory uses are not subject to the requirements of Article 5.C Design Standards
- o *Parking:* The PSP indicates two parking spaces as required to meet the minimum parking requirements for Single Family residences. Access to the site is from 162<sup>nd</sup> Place North and is provided via an asphalt driveway that connects to the detached garage.
- Landscape/Buffering: Single Family housing is not subject to the requirements for ROW buffers, compatibility buffers, foundation planting or on-site parking landscaping. Existing landscaping meets the interior landscaping requirements per Table 7.C.3.A for sites within the rural tier. The Applicant is not proposing any changes to existing vegetation.
- Signs: The site has no existing signs and no signs are proposed as part of this request. Article
   4.B.1.E.13.i prohibits signs for Limited Pet Boarding.
- **c.** Compatibility with Surrounding Uses The proposed use or amendment is compatible and generally consistent with the uses and character of the land surrounding and in the vicinity of the land proposed for development.

**d. Design Minimizes Adverse Impact –** The design of the proposed use minimizes adverse effects, including visual impact and intensity of the proposed use on adjacent lands.

The overall area surrounding the subject site is designated and developed with similar Single Family uses within the AR Zoning District. The proposed Limited Pet Boarding use is classified as an accessory use to a residential use pursuant to Table 4.B.1.D, Corresponding Accessory Use to a principal use. The allowance of the Limited Pet Boarding within the existing Single-Family dwelling is anticipated to have no adverse impact to the adjacent parcels. There are no proposed changes to the existing Single Family residential structure, which is already consistent with the uses on adjacent lands. Additionally, the fenced outdoor area identified on the Preliminary Site Plan is already constructed and exceeds the required 25-foot setbacks from the property lines. Furthermore, the outdoor area is located at the rear of the property, away from the road and over 180 feet away from the nearest neighboring Single Family home. Existing vegetation along the east and west property lines provides additional screening to minimize any impact.

# **Exhibit E - Preliminary Site Plan**

FORM#9

PALM BEACH COUNTY - ZONING DIVISION