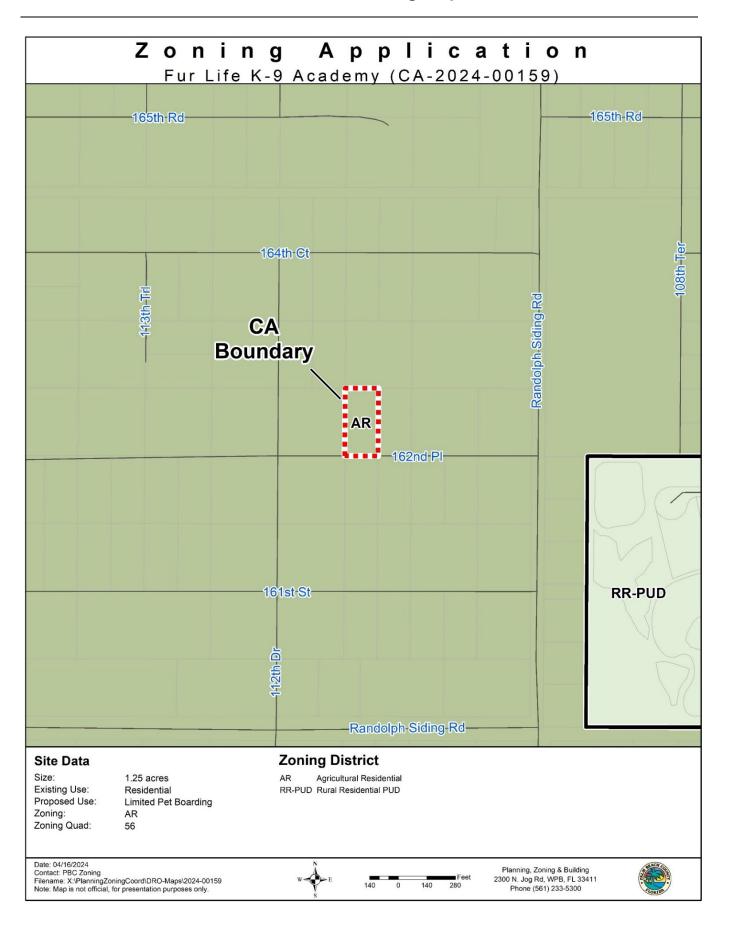

#### II. Site Data

Acres: 1.25 acres

Location: North on 162nd Place North, approx. 780 feet west of Randolph Siding Road

Parcel Control: 00-41-41-11-00-000-5580

Future Land Use: Rural Residential (RR-10)

**Zoning District:** Agricultural Residential District (AR)

# **Exhibit A - Zoning Map**